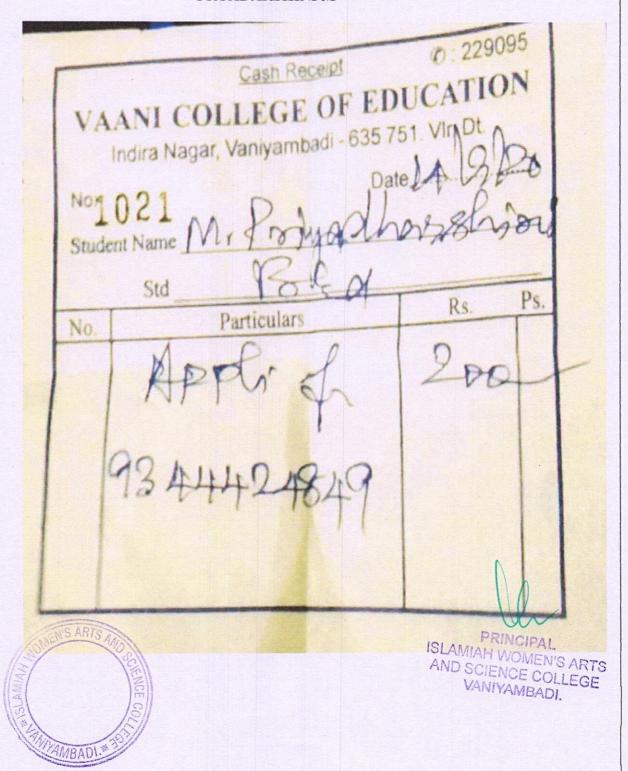

### MEHNAAZ AFREEN K

### திருவள்ளுவர் பல்கலைக்கழகம் THIRUVALLUVAR UNIVERSITY

| MA ENGLISH  MA ENGLISH  312 - ISLAMIAH WOMEN'S AFTER YOUR RICE COLLEGE VANIVAMBADI  STREET TITLE  STREET  STRE |                                            | EHNAAZ AFREEN K                                                                                                         | 31220P              |                      |                      | NOVE                            | ABER 2                   | 021                             |                   | 080               | 3 2022         | 1100                                    |
|--------------------------------------------------------------------------------------------------------------------------------------------------------------------------------------------------------------------------------------------------------------------------------------------------------------------------------------------------------------------------------------------------------------------------------------------------------------------------------------------------------------------------------------------------------------------------------------------------------------------------------------------------------------------------------------------------------------------------------------------------------------------------------------------------------------------------------------------------------------------------------------------------------------------------------------------------------------------------------------------------------------------------------------------------------------------------------------------------------------------------------------------------------------------------------------------------------------------------------------------------------------------------------------------------------------------------------------------------------------------------------------------------------------------------------------------------------------------------------------------------------------------------------------------------------------------------------------------------------------------------------------------------------------------------------------------------------------------------------------------------------------------------------------------------------------------------------------------------------------------------------------------------------------------------------------------------------------------------------------------------------------------------------------------------------------------------------------------------------------------------------|--------------------------------------------|-------------------------------------------------------------------------------------------------------------------------|---------------------|----------------------|----------------------|---------------------------------|--------------------------|---------------------------------|-------------------|-------------------|----------------|-----------------------------------------|
| ## AND PROSE   4 75 25 100 004 004 004 008 88 0- 3 DEN32   RESEARCH METHODOLOGY   4 75 25 100 004 004 004 008 88 0- 3 DEN33   CONTEMPORARY LITERARY THEORY II   4 75 25 100 004 004 004 088 88 0- 3 DEN34   AFRICAN AND CANADIAN WRITINGS   4 75 25 100 004 024 088 88 0- 5 DECENSB   CHILDREN S LITERATURE   3 75 25 100 004 004 088 88 0- 5 CHILDREN S LITERATURE   3 75 25 100 005 005 005 006 004 004 000 004 000 000 000 000 000                                                                                                                                                                                                                                                                                                                                                                                                                                                                                                                                                                                                                                                                                                                                                                                                                                                                                                                                                                                                                                                                                                                                                                                                                                                                                                                                                                                                                                                                                                                                                                                                                                                                                          |                                            | 312 - ISLA                                                                                                              | MIAH WO             | MENS                 | HIE S                | CHM                             | E COL                    | EGE V                           | ANIYAN            | BADI              |                |                                         |
| 3 DEN31 NON-FICTION AND PROSE 4 75 25 106 064 054 888 88 D- 3 DEN33 RESEARCH METHODOLOGY 4 75 25 106 024 024 088 88 D- 3 DEN33 CONTEMPORARY LITERARY THEORY II 4 75 25 100 024 024 088 88 D- 3 DEN34 AFRICAN AND CANADIAN WRITINGS 4 75 25 100 064 024 088 88 D- 3 DECHASS CHICAGEN SITERATURE 3 75 25 100 064 024 088 88 D- 3 DOCM36C STRESS MANAGEMENT 3 75 25 100 059 025 084 84 D                                                                                                                                                                                                                                                                                                                                                                                                                                                                                                                                                                                                                                                                                                                                                                                                                                                                                                                                                                                                                                                                                                                                                                                                                                                                                                                                                                                                                                                                                                                                                                                                                                                                                                                                          | -                                          |                                                                                                                         |                     | <b>(</b>             |                      |                                 |                          |                                 |                   | E 5               | 4              | ==                                      |
| 3 DEN31 NON-FICTION AND PROSE RESEARCH METHODOLOGY RESEARCH METHODOLOGY 4 75 25 100 004 004 004 008 88 0 D- 004 004 004 008 004 008 004 008 004 008 004 008 004 008 004 008 008                                                                                                                                                                                                                                                                                                                                                                                                                                                                                                                                                                                                                                                                                                                                                                                                                                                                                                                                                                                                                                                                                                                                                                                                                                                                                                                                                                                                                                                                                                                                                                                                                                                                                                                                                                                                                                                                                                                                                | = con                                      | · Sunctimi                                                                                                              |                     |                      | 5                    | 211                             | Z                        | Ē                               |                   | E E               | Ť              | =                                       |
| RMANUE IN THE CURRENT SEMESTER  PART A CREDITS EARNED: 22 GPA: 8.745                                                                                                                                                                                                                                                                                                                                                                                                                                                                                                                                                                                                                                                                                                                                                                                                                                                                                                                                                                                                                                                                                                                                                                                                                                                                                                                                                                                                                                                                                                                                                                                                                                                                                                                                                                                                                                                                                                                                                                                                                                                           | 3 DEN32<br>3 DEN33<br>3 DEN34<br>3 DEEN358 | RESEARCH METHODOLOGY CONTEMPORARY LITERARY THEORY AFRICAN AND CANADIAN WRITINGS CHILDREN S LITERATURE STRESS MANAGEMENT | 11 4<br>4<br>4<br>3 | 75<br>75<br>75<br>75 | 25<br>26<br>25<br>25 | 100<br>100<br>100<br>100<br>100 | 064<br>064<br>064<br>364 | 024<br>524<br>524<br>524<br>524 | 088<br>088<br>088 | 8 8<br>8 8<br>8 8 | D+<br>D+<br>D+ | FFFFFFFFFFFFFFFFFFFFFFFFFFFFFFFFFFFFFFF |
| PART A CREDITS EARNED : 22 GPA : 8.745                                                                                                                                                                                                                                                                                                                                                                                                                                                                                                                                                                                                                                                                                                                                                                                                                                                                                                                                                                                                                                                                                                                                                                                                                                                                                                                                                                                                                                                                                                                                                                                                                                                                                                                                                                                                                                                                                                                                                                                                                                                                                         |                                            | an in                                                                                                                   |                     |                      |                      |                                 |                          |                                 |                   |                   |                |                                         |
| PART A CREDITS EARNED : 22 GPA : 8.745                                                                                                                                                                                                                                                                                                                                                                                                                                                                                                                                                                                                                                                                                                                                                                                                                                                                                                                                                                                                                                                                                                                                                                                                                                                                                                                                                                                                                                                                                                                                                                                                                                                                                                                                                                                                                                                                                                                                                                                                                                                                                         |                                            |                                                                                                                         |                     |                      |                      |                                 |                          |                                 |                   |                   |                |                                         |
| PART A CREDITS EARNED : 22 GPA : 8.745                                                                                                                                                                                                                                                                                                                                                                                                                                                                                                                                                                                                                                                                                                                                                                                                                                                                                                                                                                                                                                                                                                                                                                                                                                                                                                                                                                                                                                                                                                                                                                                                                                                                                                                                                                                                                                                                                                                                                                                                                                                                                         |                                            |                                                                                                                         |                     |                      |                      |                                 |                          |                                 |                   |                   |                |                                         |
| mark: Passing Minimum for P4. Course in 40% of Macontum in EAA and total on                                                                                                                                                                                                                                                                                                                                                                                                                                                                                                                                                                                                                                                                                                                                                                                                                                                                                                                                                                                                                                                                                                                                                                                                                                                                                                                                                                                                                                                                                                                                                                                                                                                                                                                                                                                                                                                                                                                                                                                                                                                    |                                            |                                                                                                                         |                     |                      |                      |                                 |                          |                                 |                   |                   |                |                                         |
| C. E. E. C.                                                                                                                                                                                                                                                                                                                                                                                                                                                                                                                                                                                                                                                                                                                                                                                                                                                                                                                                                                                                                                                                                                                                                                                                                                                                                                                                                                                                                                                                                                                                                                                                                                                                                                                                                                                                                                                                                                                                                                                                                                                                                                                    | RMANUE IN THE                              | E CURRENT SEMESTER                                                                                                      | PAR                 | TA CR                | EDITS I              | EARNEI                          | D : 22                   | GPA                             | : 8.745           |                   |                |                                         |