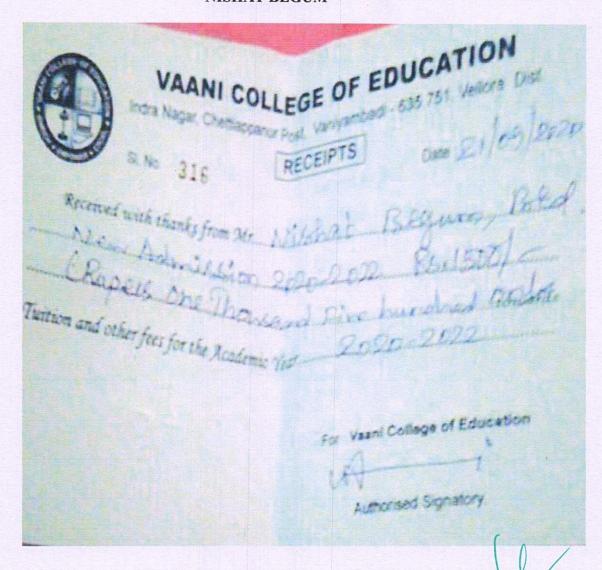

|         | 101            | PRINCIP<br>ANIAH WOM |





Permanently Affiliated to Thiruvalluvar University
Recognized by UGC under sections 2(f) and 12(B) of the UGC Act 1956
Accredited with "B" Grade by NAAC
Approved by the Government of Tamil Nadu
Phone:04174-235266 Email: principaliwc@gmail.com
www.islamiahwomensartsandsciencecollege.com

### **NISHAT BEGUM**









Permanently Affiliated to Thiruvalluvar University
Recognized by UGC under sections 2(f) and 12(B) of the UGC Act 1956
Accredited with "B" Grade by NAAC

Approved by the Government of Tamil Nadu
Phone:04174-235266 Email: principaliwc@gmail.com
www.islamiahwomensartsandsciencecollege.com

### PRIYA.S

| No.: 7666<br>ame S. Pais                                                                               | RECEIP