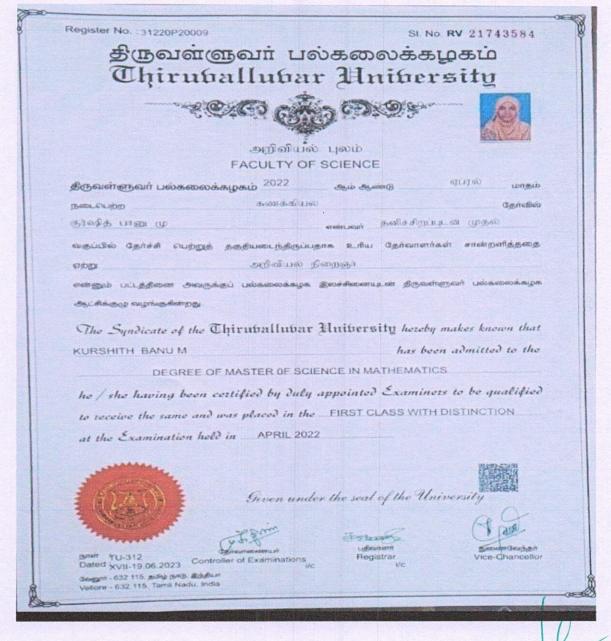

### SHAAIQUA TABASSUM A

|                                                                                                        | ITS OF | DI         | Colleg |
|--------------------------------------------------------------------------------------------------------|--------|------------|--------|
| s. No. : 7644                                                                                          |        | Date : 24. | 7-202  |
| Name: A. Shooiqua                                                                                      | TA     | CHUZZAA    |        |
| Class & Year : 2-ma - Er                                                                               | polis  |            | D      |
| Particulars                                                                                            | 9      | Rs.        | Ps.    |
| Tuition Fees                                                                                           |        | 10,000     |        |
| Laboratory Identity Card Medical Students Aid Fund Calendar Magazine College Functions University Fees |        |            |        |
| Rupers Ten Thousa                                                                                      | bru    | only       |        |
|                                                                                                        |        | Accountant |        |
| IS ARIS A                                                                                              |        |            | PRINC  |